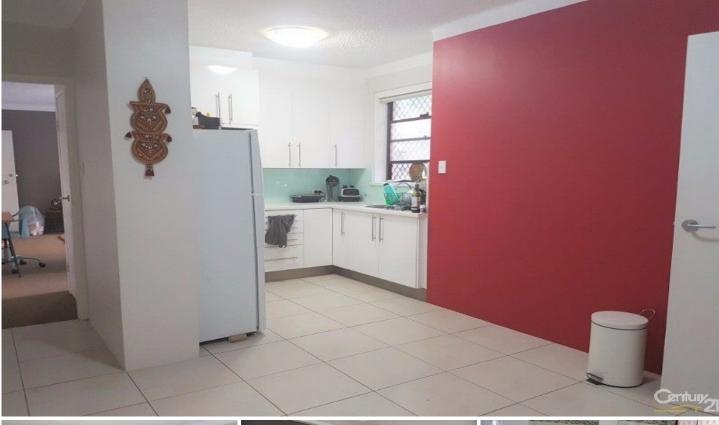

## Featuring:

Chic renovated kitchen with ample storage Separate updated lounge & dining areas Renovated bathroom with walk in shower Large bedrooms, both with mirrored robes Elevated ground floor position and Balcony Single lock up garage in a secure building