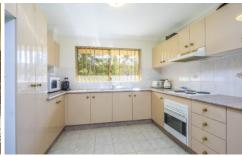

## Featuring:

- Spacious open plan living & dining area
- Large kitchen with ample storage space
- Sunny wrap around north facing balcony
- 2 well sized bedrooms, both with built ins
- Added convenience of an internal laundry
- Single remote access garage, secure bldg