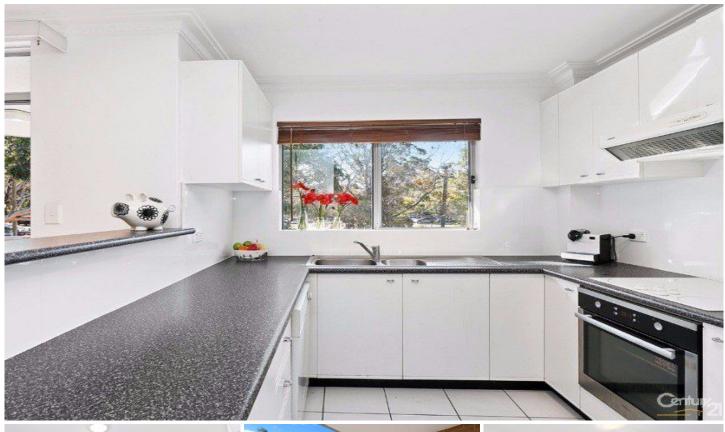

## 7/23 Chapman Street GYMEA NSW

Wonderfully central & convenient, this stylishly appointed 2 bedroom security unit is generously proportioned and offers a North facing aspect, light filled interiors & all benefits from an open & leafy aspect, its just steps to the vibrant heart of Gymea village, bus and rail. Other features include spacious living & dining, timber floors, alfresco balcony ideal for entertaining, modern kitchen with stainless appliances & dishwasher, generous bedrooms, BIRS, laundry/powder room & lock up garage.