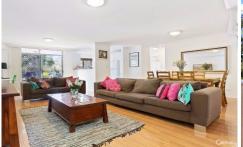

## 7/23 Chapman Street GYMEA NSW

Wonderfully central & convenient, this stylishly appointed 2 bedroom security unit is generously proportioned and offers a North facing aspect, light filled interiors & all benefits from an open & leafy aspect, its just steps to the vibrant heart of Gymea village, bus and rail. Other features include spacious living & dining, timber floors, alfresco balcony ideal for entertaining, modern kitchen with stainless appliances & dishwasher, generous bedrooms, BIRS, laundry/powder room & lock up garage.