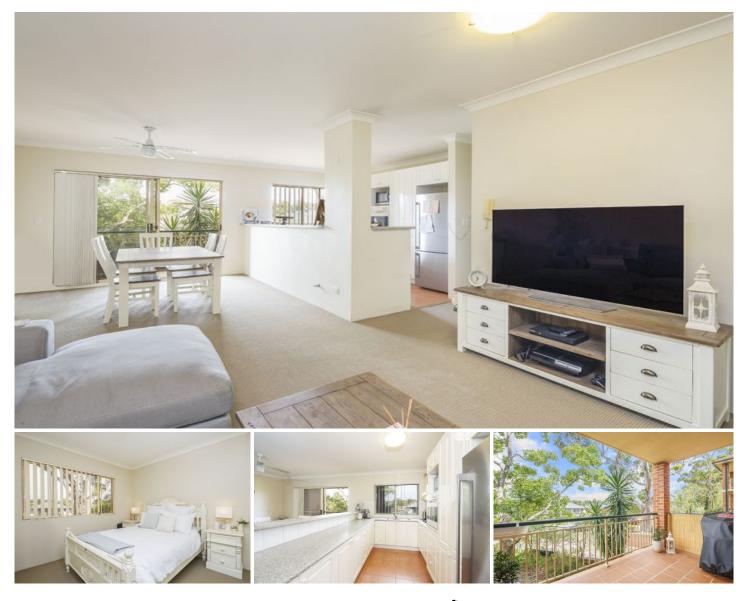

## 7/66 Talara Road GYMEA NSW

Perfectly positioned in the heart of Gymea sits this terrific elevated ground floor security unit being only moments to Gymea Village, train station and schools.

## Featuring:

- Kitchen with gas cooking & ample storage
  Bathroom with bath and separate toilet
- Open plan living/ dining flowing onto balcony
- Good sized bedrooms, main with built- in
- Added convenience of an internal laundry
- Bonus of a double garage, security complex