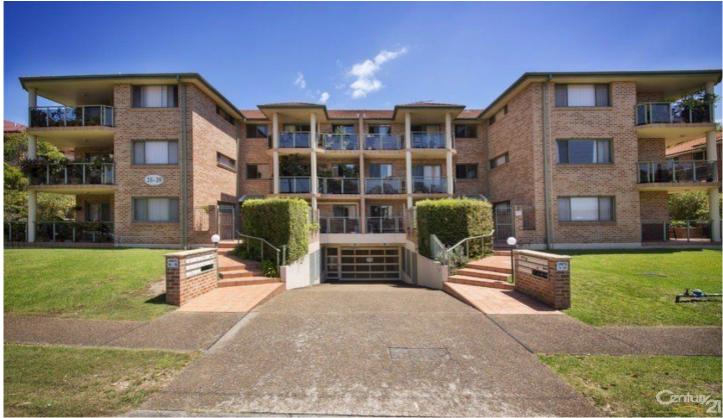

## 8/25 Koorabel Avenue GYMEA NSW

Very neat & tidy 3 bedroom top floor unit centrally located only metres to Gymea Village and shops.

Fantastic features for this home unit include combined lounge dining with floorboards reverse cycle air conditioning, open plan kitchen with dishwasher, double size bedrooms all with mirrored built-in robes, main bedroom has ensuite, large bathroom, sunny balcony, internal laundry and tandem lock-up garage.