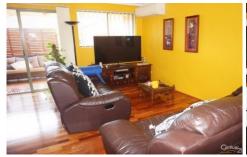

## 8/25 Koorabel Avenue GYMEA NSW

Very neat & tidy 3 bedroom top floor unit centrally located only metres to Gymea Village and shops.

Fantastic features for this home unit include combined lounge dining with floorboards reverse cycle air conditioning, open plan kitchen with dishwasher, double size bedrooms all with mirrored built-in robes, main bedroom has ensuite, large bathroom, sunny balcony, internal laundry and tandem lock-up garage.