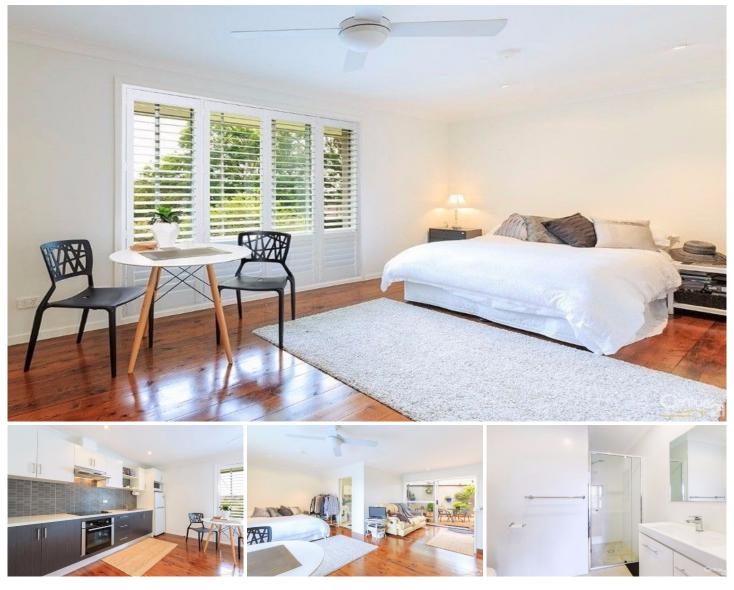

## 7 Heron Place GRAYS POINT NSW

This modern studio apartment, located in a picturesque setting, offers a low maintenance, private alternative to apartment living.

## Featuring:

Recently renovated, timber flooring Open plan lounge and dining areas Stylish modern kitchen with a fridge Luxury of a large private courtyard Private laundry w washing machine Studio Apartment w private entrance