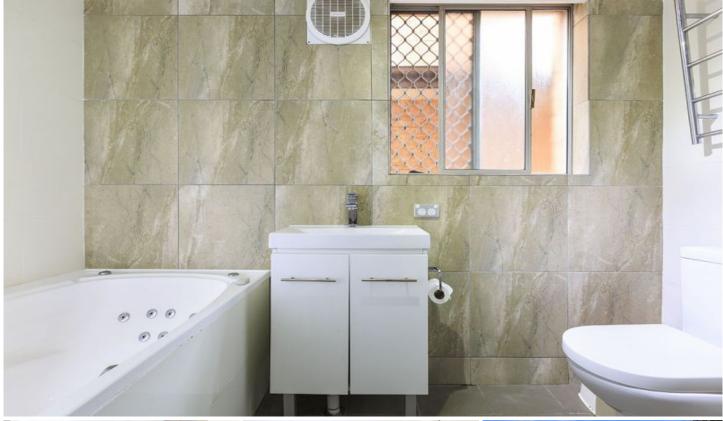

## Featuring

2 bedrooms, both w/ mirrored built in robes Modern kitchen, gas cooking & dishwasher Combined living & dining, tiled throughout Large internal laundry w/ additional storage Updated bathroom, w/ luxury of a spa bath Timber shutter blinds, Single lock up garage