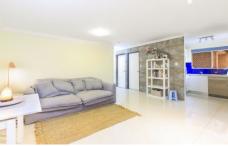

## Featuring

2 bedrooms, both w/ mirrored built in robes Modern kitchen, gas cooking & dishwasher Combined living & dining, tiled throughout Large internal laundry w/ additional storage Updated bathroom, w/ luxury of a spa bath Timber shutter blinds, Single lock up garage