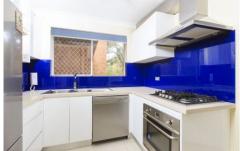

## Featuring

2 bedrooms, both w/ mirrored built in robes Modern kitchen, gas cooking & dishwasher Combined living & dining, tiled throughout Large internal laundry w/ additional storage Updated bathroom, w/ luxury of a spa bath Timber shutter blinds, Single lock up garage