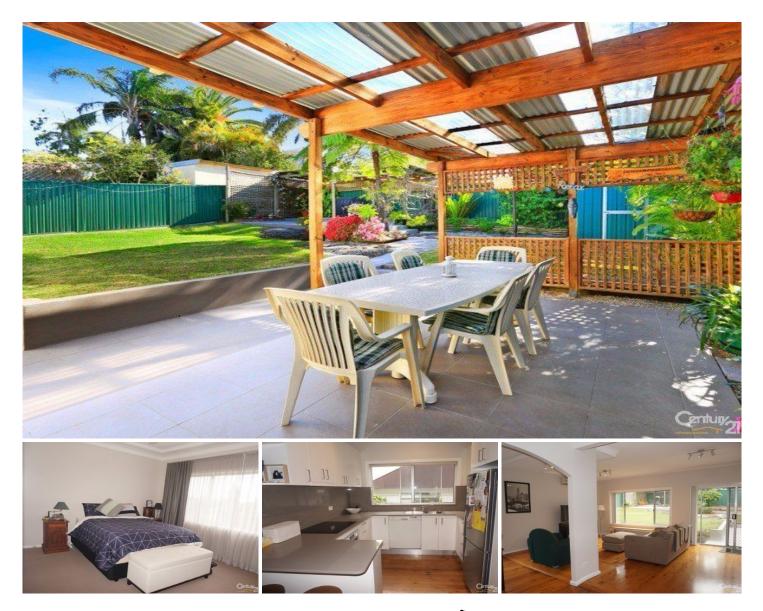

## 117 Coonong Road GYMEA BAY NSW

Possessing a perfect setting in a premium location, this single level home presents a ready made family environment with generous & immaculate interiors complimented by child friendly grounds & inviting alfresco spaces. This family home sits in both the Kirrawee High & Gymea Bay Public School catchment areas

## Featuring:

Timber flooring, elevated & leafy setting Separate dining & generous living area Sleek stone kitchen, quality appliances Two covered alfresco terraces, Air con Large bedrooms with built in wardrobes Single car space, lawn maintenance inc