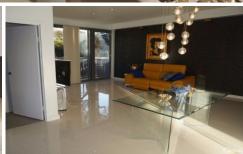

## **G02/16 Warburton Street GYMEA NSW**

Near new 2 bedroom elevated ground floor very centrally located only 100 metres to exciting Gymea Village.

Amazing features fof this home unit include combined lounge dining area with reverse cycle air conditioning, open plan kitchen with stainless steel smeg appliances, gas cooking & dishwasher, double size bedrooms both with built-in robes, main bedroom has ensuite, dual courtyards and secure car space.