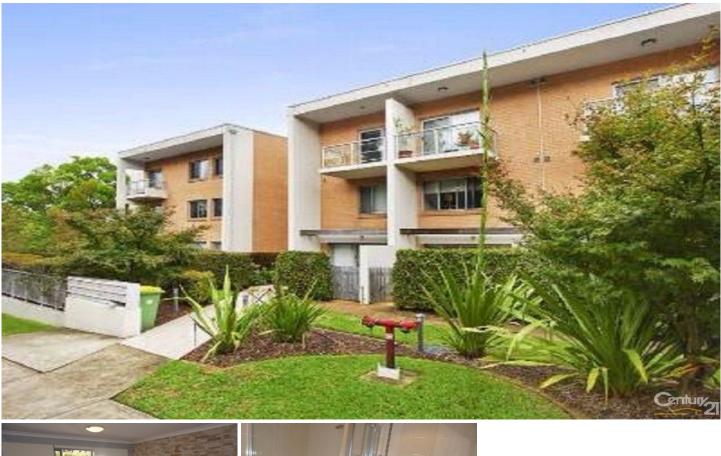

16/11 Chapman Street GYMEA NSW

Spacious 2 bedroom 2 storey unit in fantastic condition. Many great features for this property include floorboards through living area with reverse cycle air conditioning, double size bedrooms both with mirrored built-in robes, 2 full bathrooms, private balcony plus entertainers courtyard, internal laundry & double side by side garage. All located metres to Gymea Village.