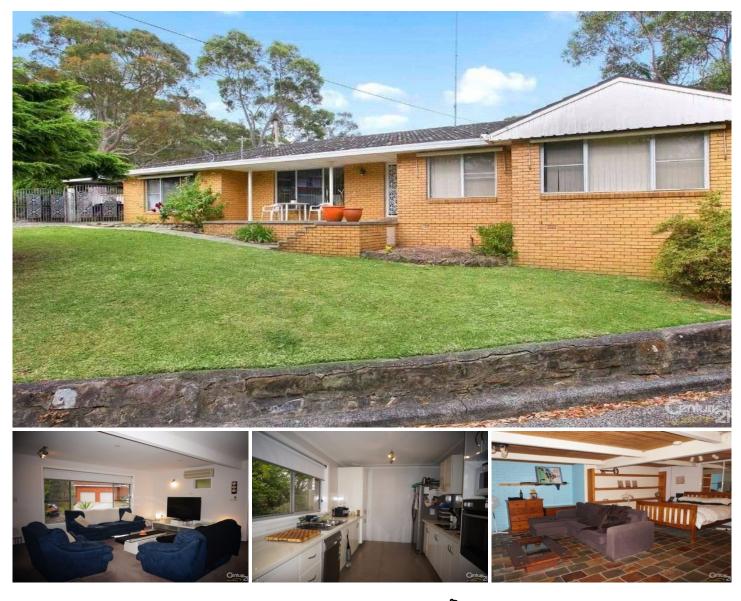

## 4A Avon Place GYMEA NSW

Beautifully presented is this 3-4 bedroom family home located only a very short walk to popular Kirrawee High School. Great features for this home include separate lounge dining areas, reverse cycle air conditioning, near new kitchen with dishwasher, mirrored built-in robes in 3 bedrooms, large living space downstairs perfect for teenage retreat or additional bedroom, off street parking for 2 cars and all located in a quiet cul-de-sac.

## 4 🛤 2 🚔 2 😭

Type : House

View : https://www.jreproperty.com.au/lease/nsw/sutherl and/gymea/residential/house/7487321