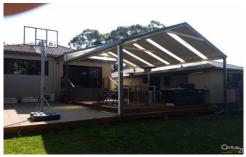

The lounge rooms opens onto the rear entertaining area, offering an extra living area, bar and an over sized deck. The backyard is low maintenance and the garage offers additional storage.