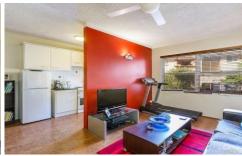

## Featuring:

Over sized bedroom with built in wardrobe A well maintained kitchen and bathroom Internal laundry space with included dryer Security building and under cover car space Elevated ground floor position for easy access Moments to Cronulla beach, CBD and transport