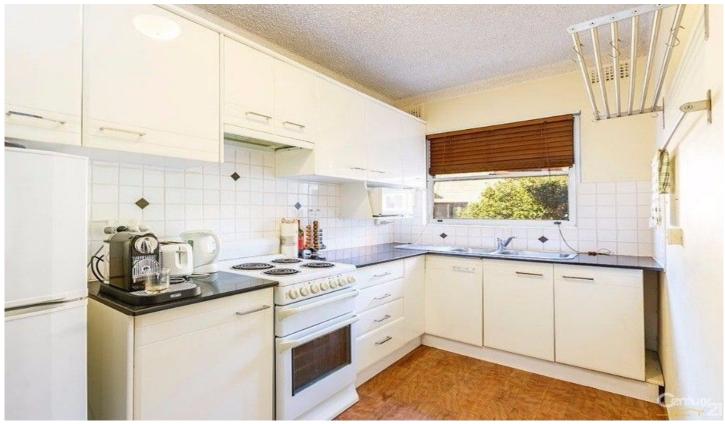

## Featuring:

Over sized bedroom with built in wardrobe A well maintained kitchen and bathroom Internal laundry space with included dryer Security building and under cover car space Elevated ground floor position for easy access Moments to Cronulla beach, CBD and transport