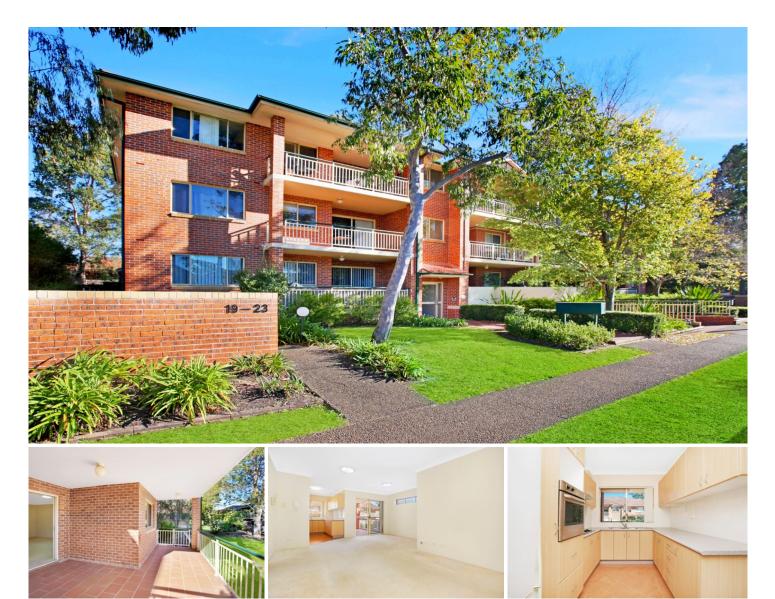

## 2/19-23 Koorabel Avenue GYMEA NSW

This ground floor unit is in the ideal position in the block, enjoying a large courtyard with direct access to the buildings rear yard.

## Featuring:

Two bedrooms, main with built in wardrobe Tidy open plan kitchen with a green outlook Internal laundry, convenience of a 2nd toilet Lock up garage in a well maintained building Large sunny entertainers balcony off living Moments to Gymea village, cafes & transport \*\* 6 Month Lease