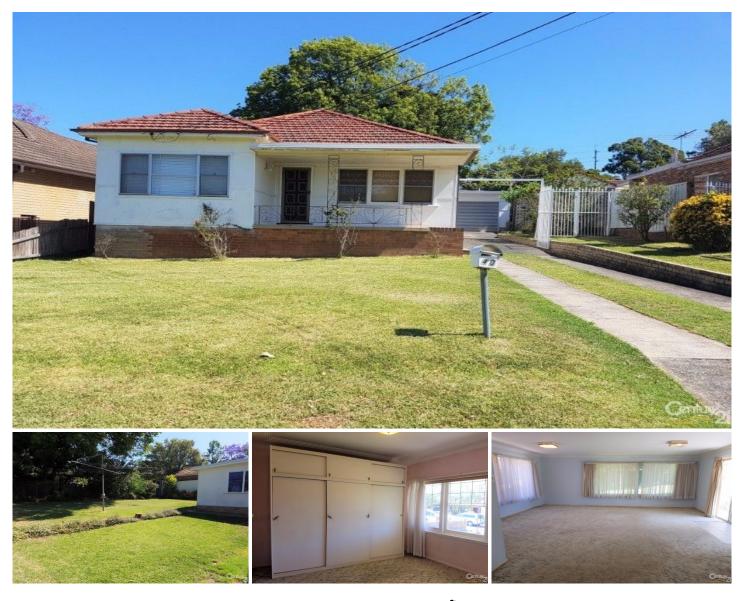

## **40 View Street MIRANDA NSW**

This home has an original charm. It is located in an ideal position only a short walk to Westfield Miranda.

## Featuring:

Large back yard, paved area & garden Extra large living area opens to porch Original bathroom, with a full size bath Dining area located off the tidy kitchen Single lock up garage & ample spaces Sought after street in popular Miranda