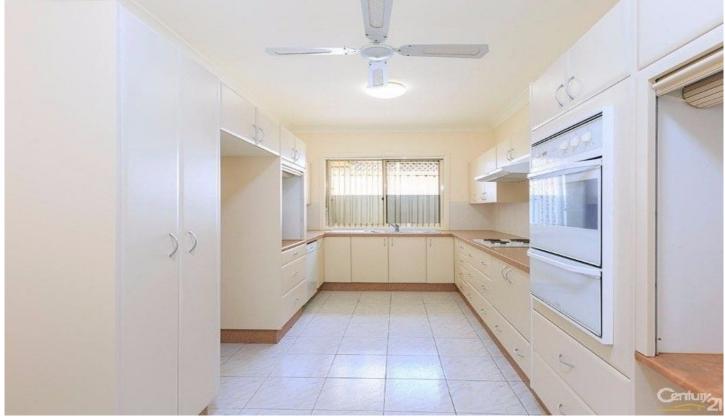

## Featuring:

Over sized kitchen with additional desk space Bright and airy bathroom with full sized bath Single level home with internal garage access Large bedrooms, both with ample cupboards Large combined L shaped living/dining areas Luxury of a large low maintenance back yard