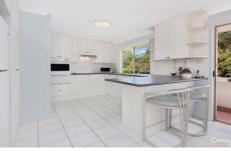

## Featuring:

Spacious kitchen with large bench top area Large bedrooms all with robes main w WIR Small security building with intercom access Large internal laundry with additional storage Large floor plan, private entertainers balcony Ideal central location and north facing aspect