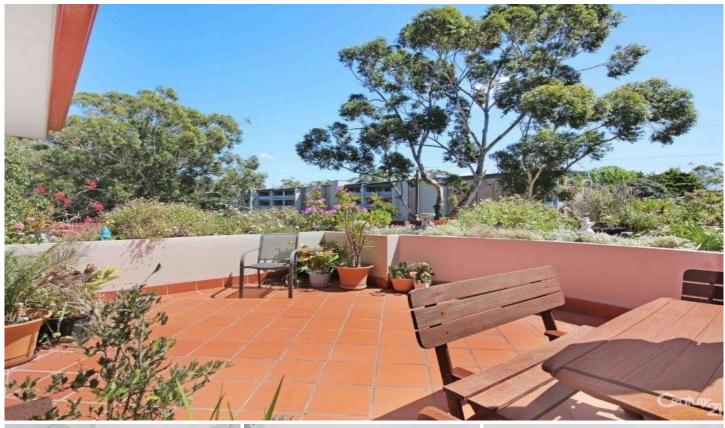

## 9/2-6 Koorabel Avenue GYMEA NSW

This sunny top floor north facing offers a spacious floor plan, allows peaceful living and a maintenance free lifestyle. Only minutes to the popular Gymea Shopping Village, local schools and everything Gymea has to offer.

## Featuring:

Spacious kitchen with large bench top area Large bedrooms all with robes main w WIR Small security building with intercom access Large internal laundry with additional storage Large floor plan, private entertainers balcony Ideal central location and north facing aspect