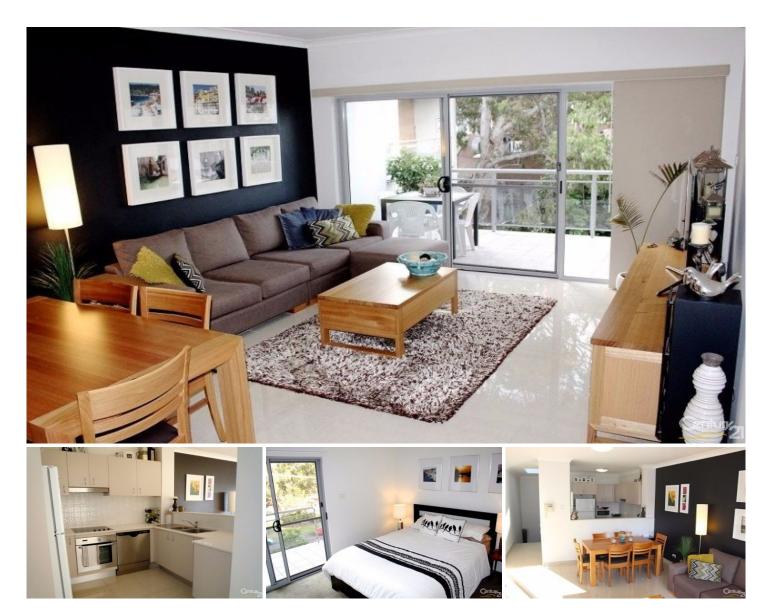

## 11/11-15 Chapman Street GYMEA NSW

This spacious 2 bedroom 2 storey apartment has the luxury of having two bedrooms on different levels, each with their own full size bathroom.

## Featuring:

Large bedrooms, both with mirrored robes Open plan modern kitchen w ample storage A full sized modern bathroom on each level Two big balconies offering opposite aspects Internal laundry, luxury of dbl lock up garage Seconds to Gymea Village,cafes & transport