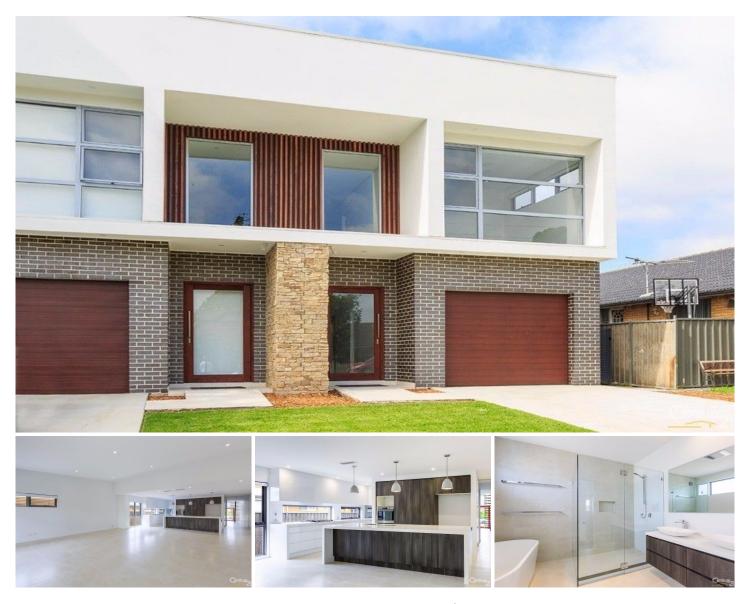

## 14A Second Avenue GYMEA BAY NSW

This brand new duplex has been designed to perfection, with a high attention to detail and offering the finest in easy care living. Positioned in a peaceful street setting within the sought after Kirrawee High catchment.

## Featuring:

Tiled floors, soaring ceiling heights and air-con Open plan living & dining area, alfresco terrace Luxury kitchen, ample storage & chic finishes Over sized main bed w ensuite & walk in robe Huge bathrooms, freestanding bath, study, BIR's Internal garage access, large level grassed yard