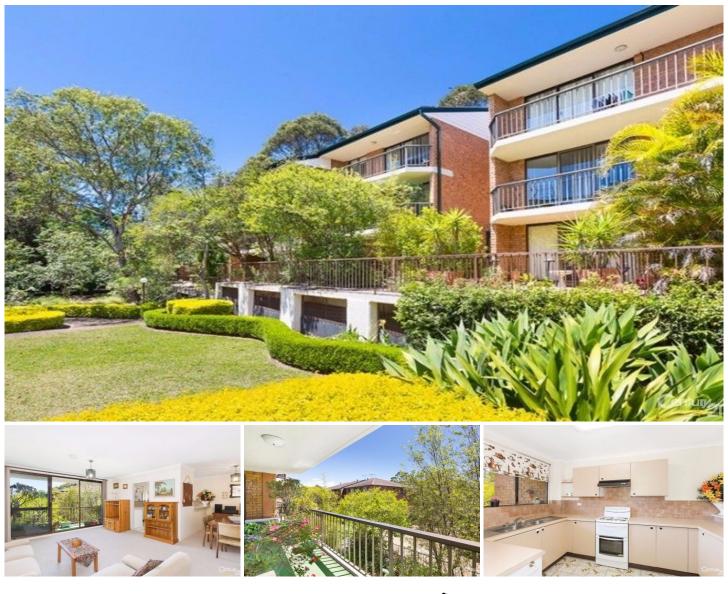

## 38/608 Princes Highway KIRRAWEE NSW

Ideally positioned at the rear of a secure complex with entrance via Flora Street, this first floor apartment offers an ideal location moments to all of Kirrawee's restaurants, transport, shopping and schools.

## Featuring:

Large bedrooms with mirrored wardrobes Lounge & balcony flooded with natural light Well maintained kitchen with breakfast bar Original bathroom with bath & separate WC Added convenience of an Internal laundry Security complex & secure single car space