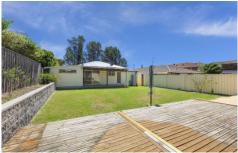

## Featuring:

Spacious lounge & dining flows to rear patio Freshly painted, brand new flooring & blinds Timber entertaining deck overlooking lawns Original eat-in kitchen with servery to dining Updated bathroom with corner spa & shower Oversized LUG, built-in robes in all bedrooms Stroll to bus, local shops, Gymea Baths Reserve