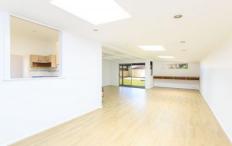

## Featuring:

Spacious lounge & dining flows to rear patio Freshly painted, brand new flooring & blinds Timber entertaining deck overlooking lawns Original eat-in kitchen with servery to dining Updated bathroom with corner spa & shower Oversized LUG, built-in robes in all bedrooms Stroll to bus, local shops, Gymea Baths Reserve