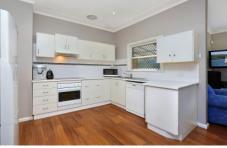

## Featuring:

Family friendly level yard with ideal north facing aspect Kitchen opens to sunny light filled combined living area Huge covered alfresco terrace, perfect for entertaining Bedrooms have built in robes, main with air con + study Laundry with additional toilet, large storage shed + patio Convenient single garage + additional off street parking