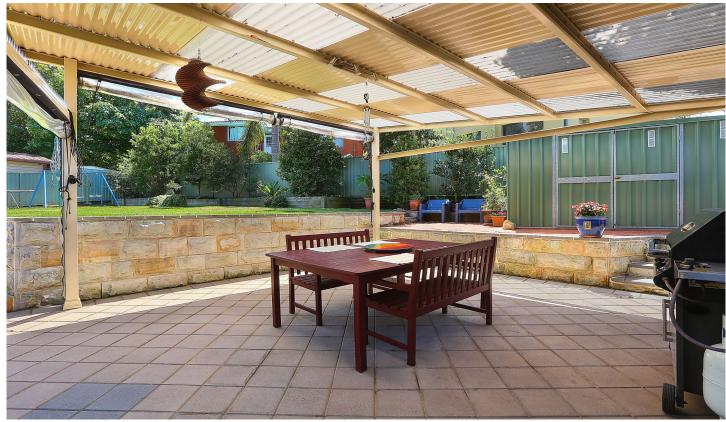

## Featuring:

Family friendly level yard with ideal north facing aspect Kitchen opens to sunny light filled combined living area Huge covered alfresco terrace, perfect for entertaining Bedrooms have built in robes, main with air con + study Laundry with additional toilet, large storage shed + patio Convenient single garage + additional off street parking