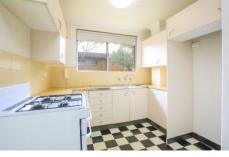

## Featuring:

Two large bedrooms, main with built in robe Open plan kitchen with ample storage space Living area has low maintenance timber floors Well maintained bathroom with full sized bath Private balcony off living, a lush green outlook Secure bldg, LUG plus a bonus storage cage