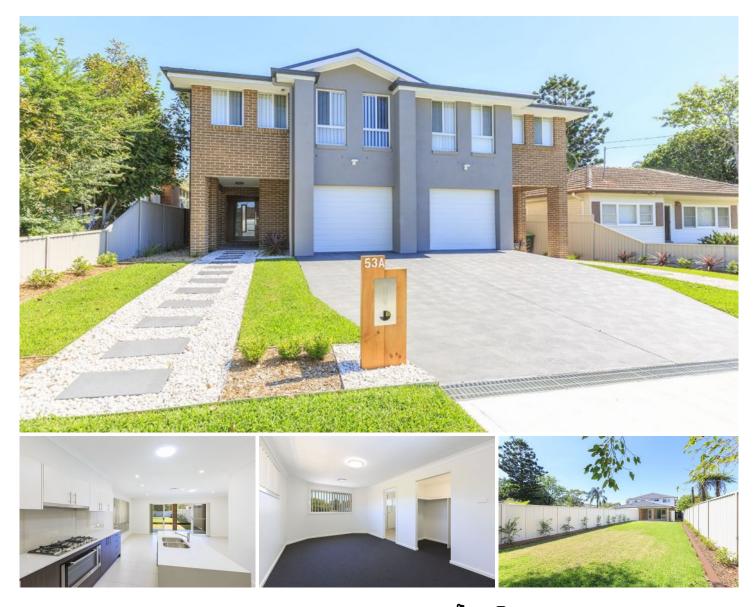

#### 53A Wandella Road MIRANDA NSW

This near new duplex over two levels is sure to impress. Everything has been designed to give you a luxury feel, from the 4 king sized bedrooms to the huge landscaped yard. The duplex is ideally located to offer a convenient lifestyle being a short walk to Westfield, transport, school & exciting eateries.

#### Featuring:

4 king sized bedrooms all with built in wardrobes 3 separate living areas, 3 bathrooms, 1 w/ bath Well appointed kitchen, dishwasher, island bench Huge level, landscaped & low maintenance yard Covered outdoor entertaining area, Single LUG Near New, Located South of Westfield Miranda