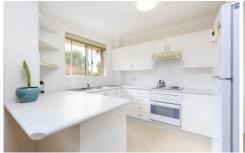

## Featuring:

Two large bedrooms with built in wardrobes
Open plan living and dining area off kitchen
Private wrap around balcony w green outlook
Bright bathroom with bath and separate toilet
Secure access building w/ two single garages
Moments to Gymea village, transport & cafes