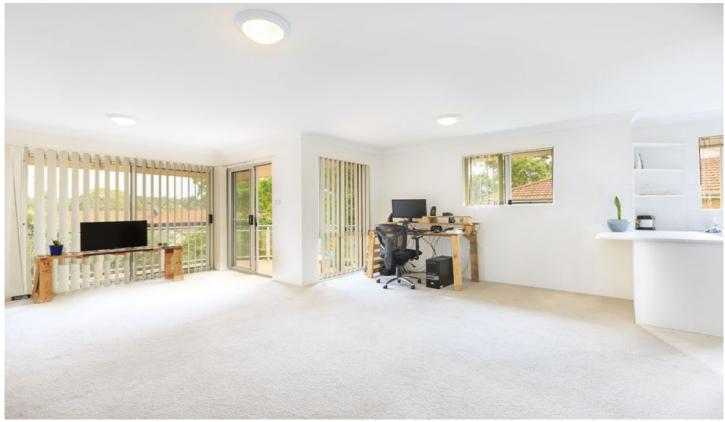

## Featuring:

Two large bedrooms with built in wardrobes
Open plan living and dining area off kitchen
Private wrap around balcony w green outlook
Bright bathroom with bath and separate toilet
Secure access building w/ two single garages
Moments to Gymea village, transport & cafes