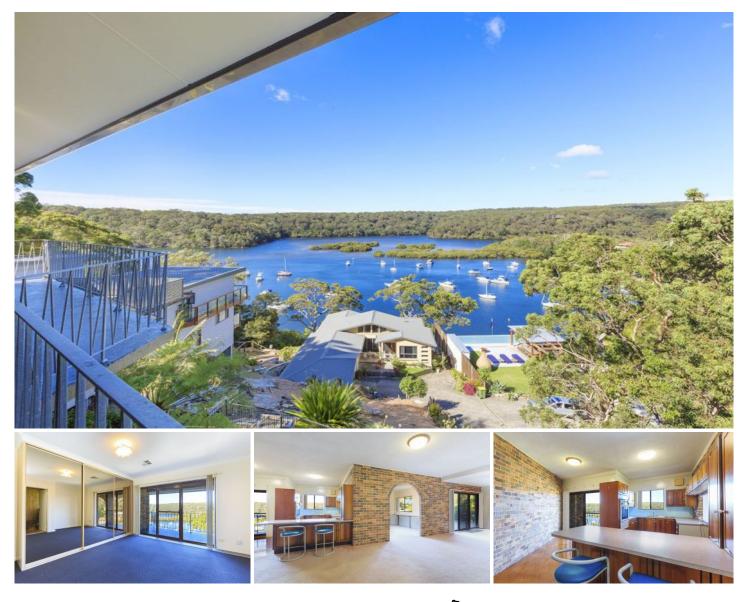

## 70 Mansion Point Road GRAYS POINT NSW

This properties breath taking view down the Port Hacking River sets it apart from all others.

## Featuring:

- Recently painted throughout, near new carpet upstairs
- Added convenience of two car spaces & double garage
- Master bedroom with ensuite and breathtaking views
- Neat kitchen with near new stove top and rangehood
- Ducted air-conditioning upstairs, bonus internal laundry
- Separate living and dining area flowing onto timber deck