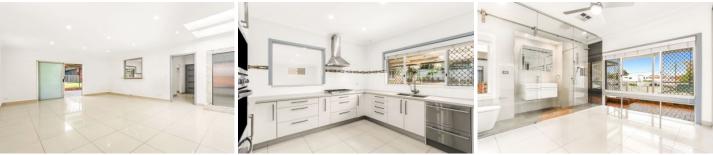

## Featuring:

- Four bedrooms all mirrored built in robes, ceiling fans and ducted air conditioning
- Main bathroom with combined bath/shower, ensuite off main bedroom
- Separate lounge and dining areas
- Large modern kitchen with ample cupboard space and stainless-steel appliances including gas cooking and