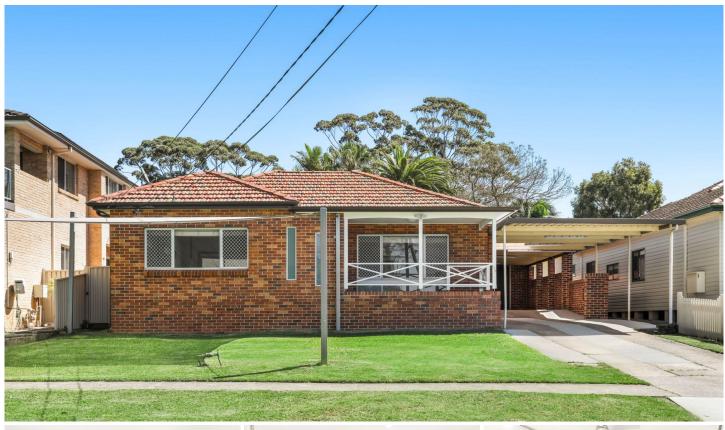

## 13 Lisbon Street SYLVANIA NSW

Perfectly suited for a family that wants to spend their summer outdoors and located in the heart of Sylvania this large, modern, four-bedroom home has all the inclusions to make you feel at home. With multiple living areas and covered outdoor entertaining space overlooking the in-ground pool, all you have to do is unpack and enjoy.

## Featuring:

- Four bedrooms all mirrored built in robes, ceiling fans and ducted air conditioning
- Main bathroom with combined bath/shower, ensuite off main bedroom
- Separate lounge and dining areas
- Large modern kitchen with ample cupboard space and stainless-steel appliances including gas cooking and