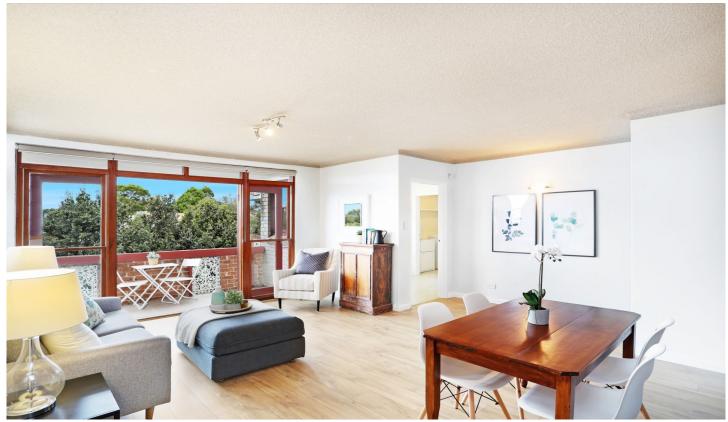

## 6/520 Kingsway MIRANDA NSW

Stylishly updated and perfectly located with generous dimensions, this sensational 2 bedroom unit is well presented with light bright interiors, freshly painted with updated bathroom, this property is ideally suited close to all amenities.

## Featuring:

Expansive living & dining area, timber floors 2 generous size bedrooms w/ built in robes Sunny North facing Balcony with City outlook Substantial kitchen with plenty of cupboards Renovated bathroom featuring quality fittings Secure lock up garage with internal access