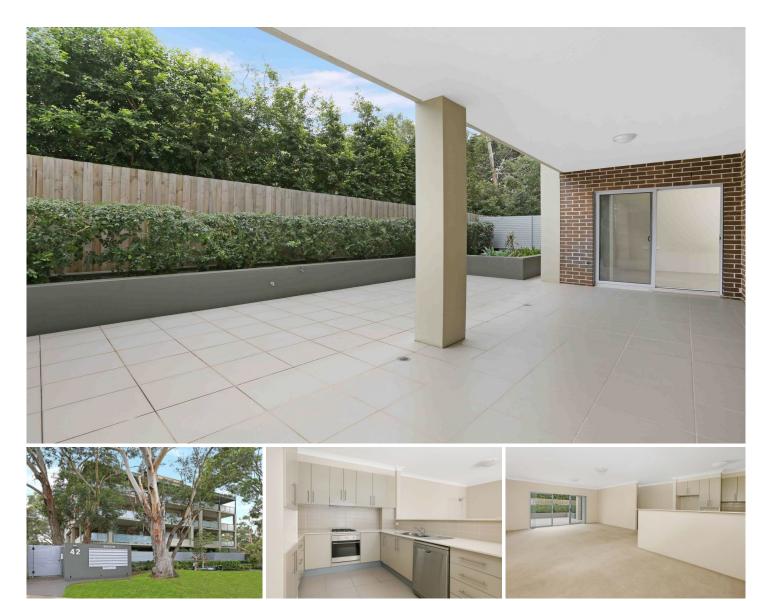

## 26/42 Talara Road GYMEA NSW

Resting in a peaceful cul-de-sac, this modern oversized apartment will certainly impress with its substantial dimensions and stylish finishes. Perfectly positioned only moments from the popular Hazelhurst Gallery Caf?, Gymea Shopping Village, train station and buses.

## Featuring:

Master bedroom with ensuite & courtyard access Ground floor with a large entertaining courtyard Modern kitchen with s/s appliances & dishwasher Spacious living and dining area onto courtyard Internal laundry, convenience of a single garage Well maintained security complex with lift access