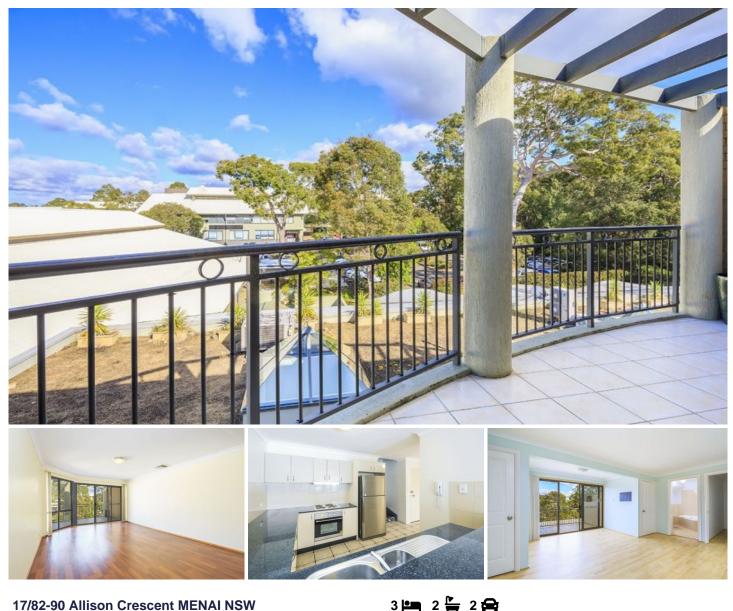

## 17/82-90 Allison Crescent MENAI NSW

This over sized two storey apartment has balconies off every bedroom and a fresh new paint through out. It is ideally located only moments to restaurants, and shopping at Menai Marketplace and Menai Metro.

## Featuring:

Three bedrooms w/ built ins & balconies Private over sized master suite upstairs Ensuite bathroom w/ luxurious spa bath Neat kitchen, granite benches, d/washer Internal laundry, ducted air conditioning Huge double garage in Secure building