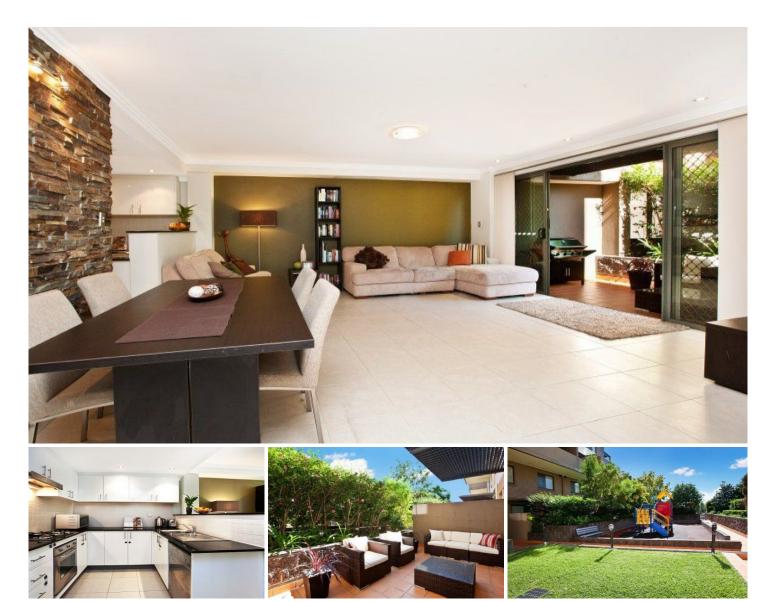

## 43/8-12 Wandella Road MIRANDA NSW

This dual level apartment located in the heart of Miranda offers a seamless flow from its immaculate indoors to its private courtyard perfect for entertaining. The apartment is centrally located only moments to Miranda Westfield, Parkside Plaza, exciting eateries, public transport & schools, the building even offers its own kids playground area!

## Featuring:

2 large bedrooms, built in, walk in & ensuite Granite kitchen, stainles appliances and gas Open plan living areas, additional study nook Private entertainers courtyard of living area Modern bathrooms, 2 baths, internal laundry Secure complex, one underground car space