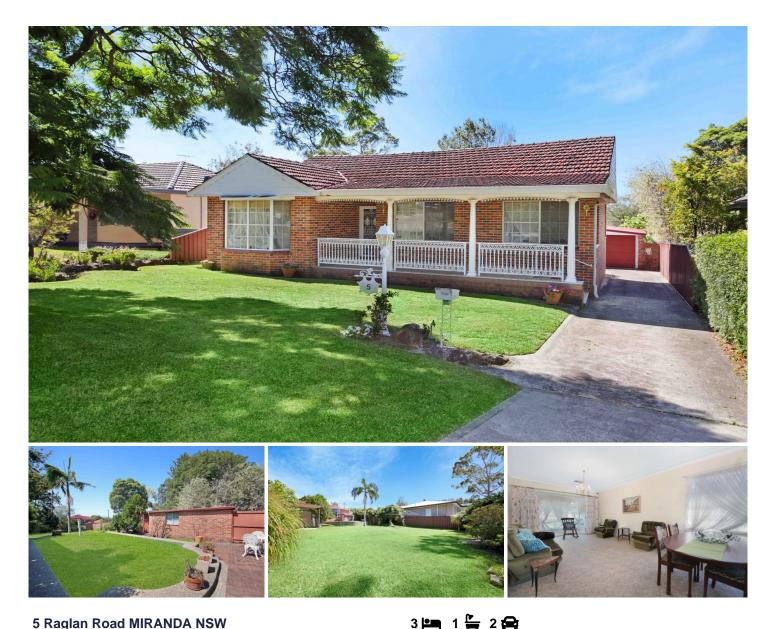

## **5 Raglan Road MIRANDA NSW**

## Featuring:

Huge north facing backyard, perfect for entertaining Three generous sized bedrooms, additional sunroom Spacious living and dining area with separate kitchen Original bathroom with separate bath, shower, & WC Single garage and workshop with off-street parking Framed by tailored lawns and established gardens