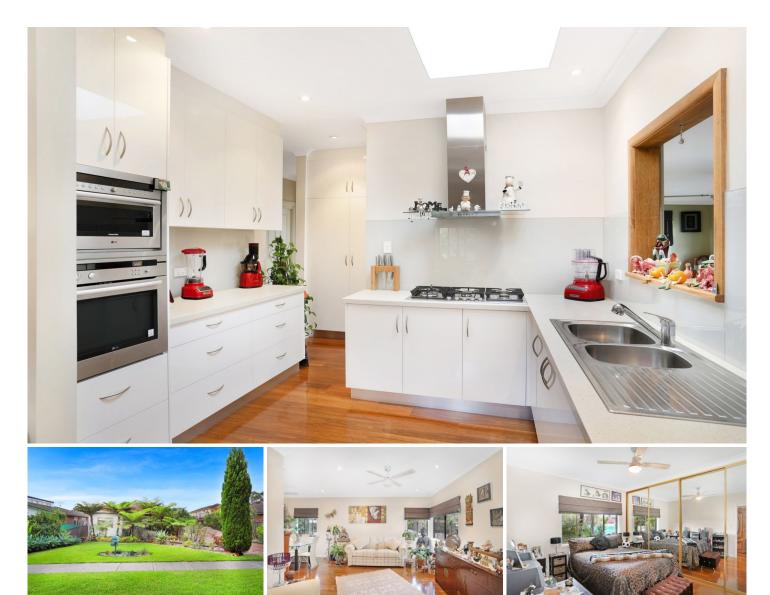

## 6 MONTH LEASE

This immaculately presented and recently renovated family home full of natural light enjoys formal lounge and dining, additional family room and recently installed kitchen and bathroom. Resting on a level block with a north facing backyard and a huge 6-car garage. Perfectly positioned only a short stroll from popular Gymea Village, Train station and boutique shops.

## Featuring:

Open plan living areas, additional family room Caesar stone gas kitchen with ample storage 3 bedrooms, main bedroom with built-in robe Modern tiled bathroom, walk through laundry

For full version visit the website