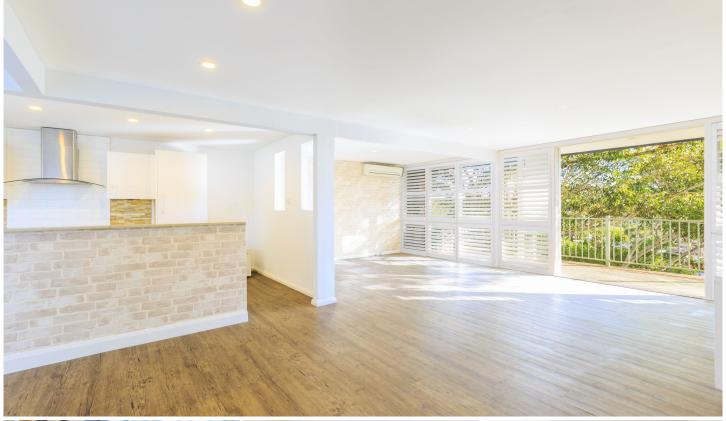

## 8 Albany Place KAREELA NSW

This home has been beautifully renovated using subtle tones through out. It offers a unique indoor/outdoor entertainers area, beautiful scenic views, ample parking and is centrally located for ease of access.

## Featuring:

3 queen bedrooms, all with built in wardrobes Beautifully renovated kitchen with dishwasher Modern bathroom, full bath and separate toilet Living area opens to balcony with scenic views Unique entertaining area, split level rear yard Single car port, 2 car spaces & a garden shed