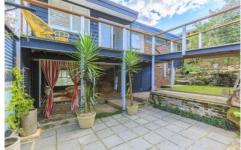

## 8 Albany Place KAREELA NSW

This home has been beautifully renovated using subtle tones through out. It offers a unique indoor/outdoor entertainers area, beautiful scenic views, ample parking and is centrally located for ease of access.

## Featuring:

3 queen bedrooms, all with built in wardrobes Beautifully renovated kitchen with dishwasher Modern bathroom, full bath and separate toilet Living area opens to balcony with scenic views Unique entertaining area, split level rear yard Single car port, 2 car spaces & a garden shed