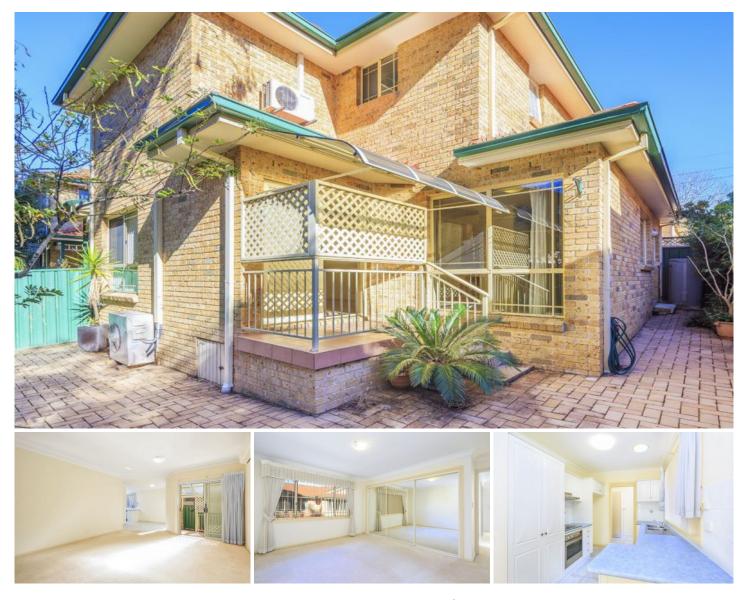

## 3/56 Hotham Road GYMEA NSW

Offering a spacious floor plan over two-storeys and a low-maintenance lifestyle, this townhouse is situated at the rear of a well-kept complex close to all amenities.

## Featuring:

Open plan living areas with air conditioning 3 queen sized bedrooms all w built in robes Main bedroom has ensuite & air conditioning Tidy bathrooms, bonus guest WC downstairs Sunny courtyard, internal laundry & storage Over-sized double garage w remote access