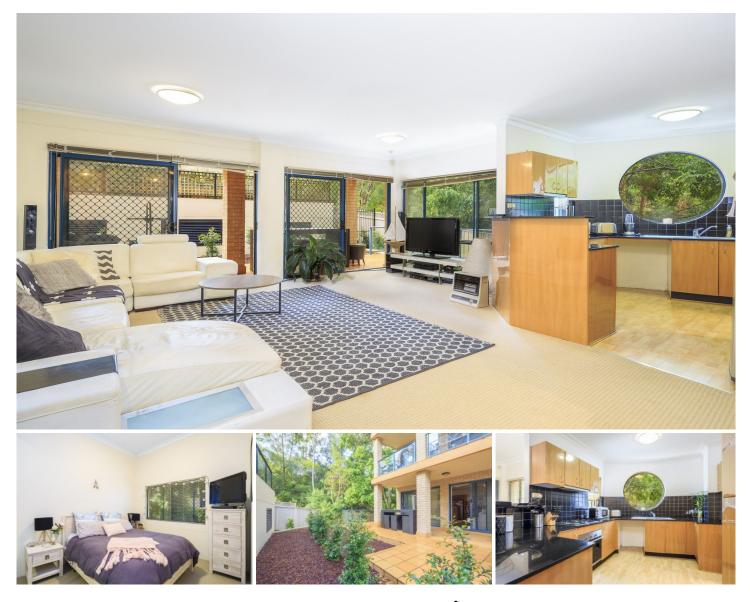

## 9/1-5 Searl Road CRONULLA NSW

Conveniently positioned this split-level apartment offers the ultimate indoor/outdoor living by way of a huge wrap around courtyard complimented by leafy surrounds.

## Featuring:

Bedrooms with high ceilings & built-in robes Added convenience of an internal laundry Open plan design, stylish kitchen w gas Bathroom with separate bath and shower An easy walk to beaches, transport & shops Security complex, bonus of a single garage