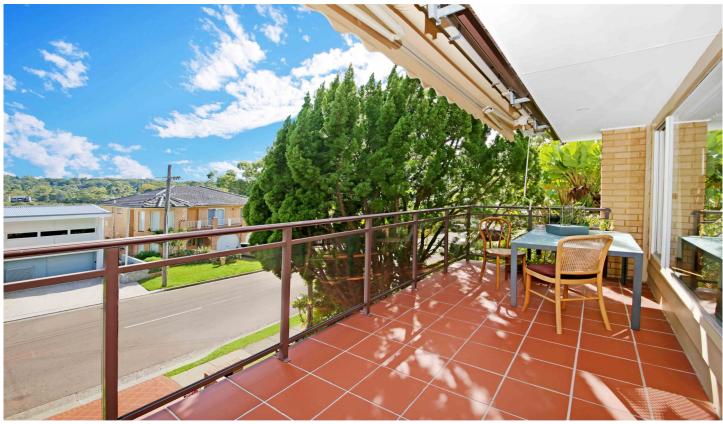

## 7 Ingrid Road KAREELA NSW

This well appointed, freshly painted, north facing home offers a spacious versatile floor plan over two levels. Ideally located on the high side of a desirable tree lined street, within walking distance to the newly constructed Kareela Shopping Village

## Featuring:

Air-Con on both floors, all beds w/ robes Two full sized bathrooms, ample storage Well kept kitchen, additional kitchenette Two large living areas, huge dbl garage Tiered low maintenance front & rear yard Bright & airy interiors, entertainers balcony