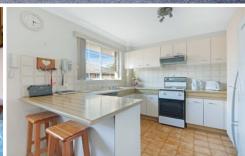

## Featuring:

Combined living area leading to main balcony Spacious north facing kitchen, ample storage Built-ins to both bedrooms, main with balcony Well maintained bathroom with full sized bath Large internal laundry with storage, 2 balconies Single lock up garage & visitor parking provided