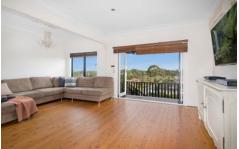

## Featuring:

Light filled open plan living leading a large private front timber deck

Neat kitchen equipped with gas cooking & stainless steel appliances

Three bedrooms - main has access to deck via glass timber doors