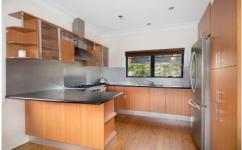

## Featuring:

Light filled open plan living leading a large private front timber deck

Neat kitchen equipped with gas cooking & stainless steel appliances

Three bedrooms - main has access to deck via glass timber doors