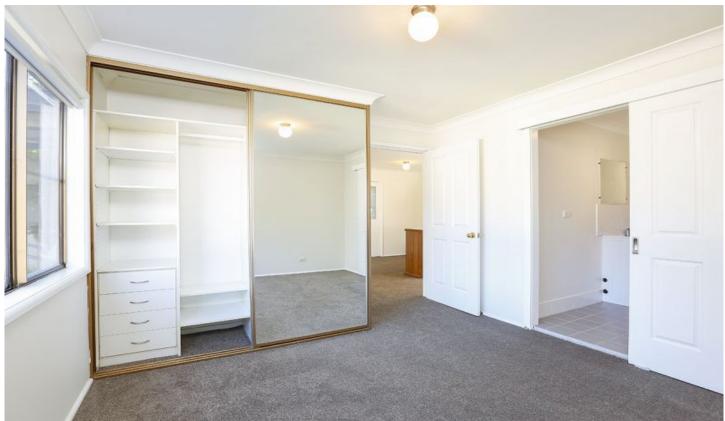

## Featuring

Re-painted, carpeted & new blinds throughout Queen bedroom w/ mirrored built in wardrobe Over-sized bathroom w/ laundry connections Well kept kitchen, gas cooking & new flooring Private fenced rear courtyard plus front porch Short stroll to shops, transport & restaurants