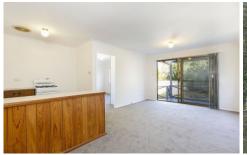

## Featuring

Re-painted, carpeted & new blinds throughout Queen bedroom w/ mirrored built in wardrobe Over-sized bathroom w/ laundry connections Well kept kitchen, gas cooking & new flooring Private fenced rear courtyard plus front porch Short stroll to shops, transport & restaurants