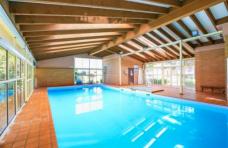

## Featuring:

Two bedrooms, both with built-in wardrobes Main bathroom with separate bath & shower Ensuite off master bed, additional study room Balcony overlooking grassed area, single garage Internal laundry, security building, intercom entry Pool, tennis court, spa, sauna, barbecue area