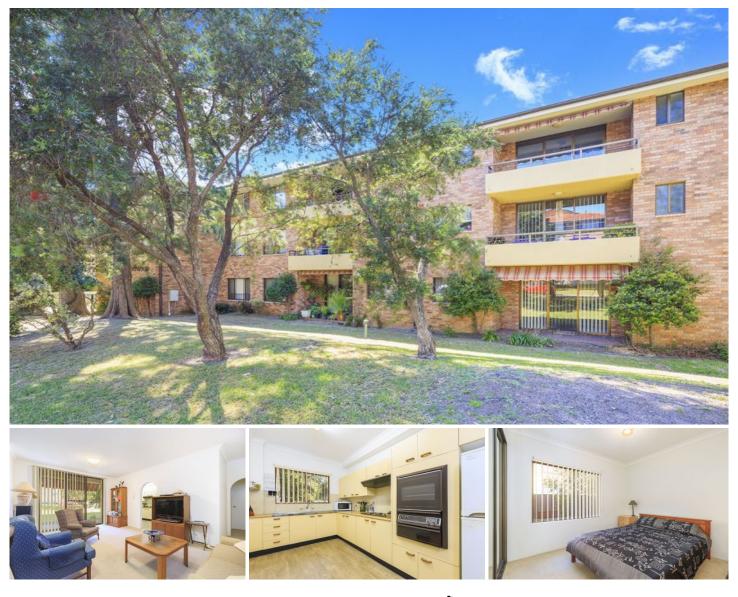

## 2/8-12 Koorabel Avenue GYMEA NSW

This ground floor apartment is ideally located in a well sought after, quiet tree lined street. Enjoy the short stroll to Gymea Village shops, transport & restaurants.

## Featuring:

Combined living/dining area, bright and airy feel Two large bedrooms, both with mirrored built ins Spacious bathroom with separate bath and toilet Large neat and tidy kitchen, ample storage space Added luxury of single garage with internal access Internal laundry, ground floor position, easy access