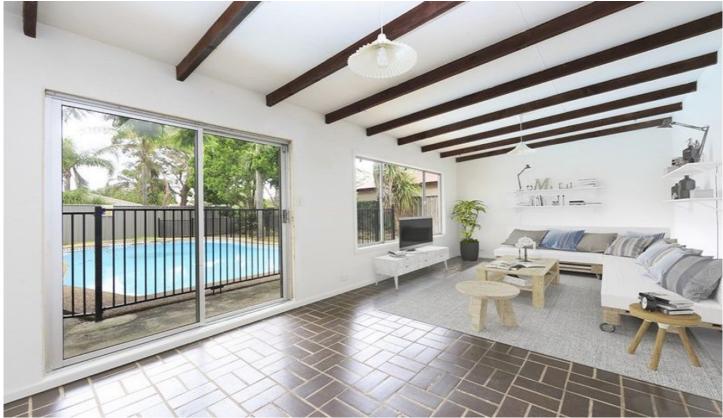

## 147 Acacia Road KIRRAWEE NSW

This family home in a convenient location, offers 3 bedrooms, 2 bathrooms and the luxury of an in ground swimming pool, perfect for the coming summer months.

## Featuring:

3 Bedrooms, master bedroom w/ built in cupboard Over sized bathroom, separate shower & spa bath Updated kitchen w/ ample storage space, electric Combined lounge and dining plus rear family room In ground swimming pool w/ maintenance included Covered carport, Garden & lawn maintenance inc