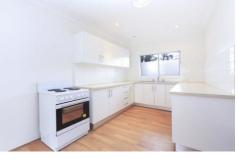

## Featuring:

3 Bedrooms, master bedroom w/ built in cupboard Over sized bathroom, separate shower & spa bath Updated kitchen w/ ample storage space, electric Combined lounge and dining plus rear family room In ground swimming pool w/ maintenance included Covered carport, Garden & lawn maintenance inc