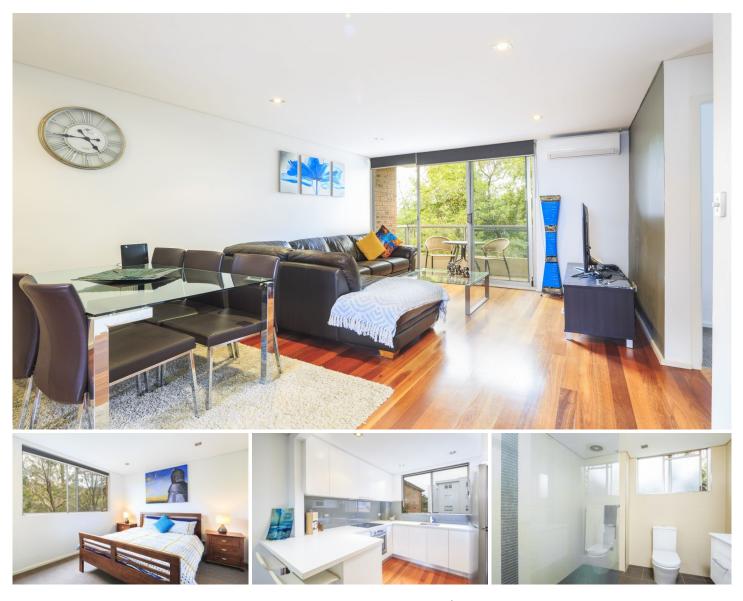

## 11/1-9 Warburton Street GYMEA NSW

This 2 bedroom security apartment has been renovated throughout with a touch of class. Exceptionally positioned only moments to Gymea village's boutique shops and diverse eateries, art gallery, rail, bus and local schools.

## Featuring:

Open plan living opens to balcony with leafy outlook Luxurious timber flooring & carpet in both bedrooms Sleek modern bathroom, both bedrooms w/ built-ins Stylish kitchen w/ s/s appliances, dishwasher & fridge Over sized internal laundry offering additional storage Bonus lock-up garage in a well kept security complex