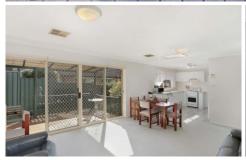

## Featuring:

Open plan living leads to sunny private courtyard Over sized bedrooms, main with built in wardrobe Modern bathroom with separate bath and shower Internal laundry, additional toilet & ducted air-con Private sunny courtyard with covered outdoor area Single lock up garage, well kept boutique complex