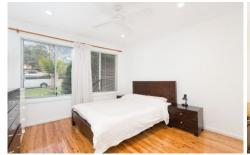

## Featuring:

Generous lounge & second living both with split system air Open plan dining, kitchen w/ granite benches & dishwasher Three bedrooms, two of which are large w/ built in wardrobes

Centrally located updated bathroom, external laundry & WC