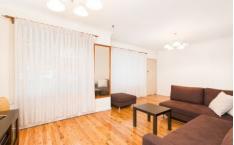

## Featuring:

Generous lounge & second living both with split system air Open plan dining, kitchen w/ granite benches & dishwasher Three bedrooms, two of which are large w/ built in wardrobes

Centrally located updated bathroom, external laundry & WC