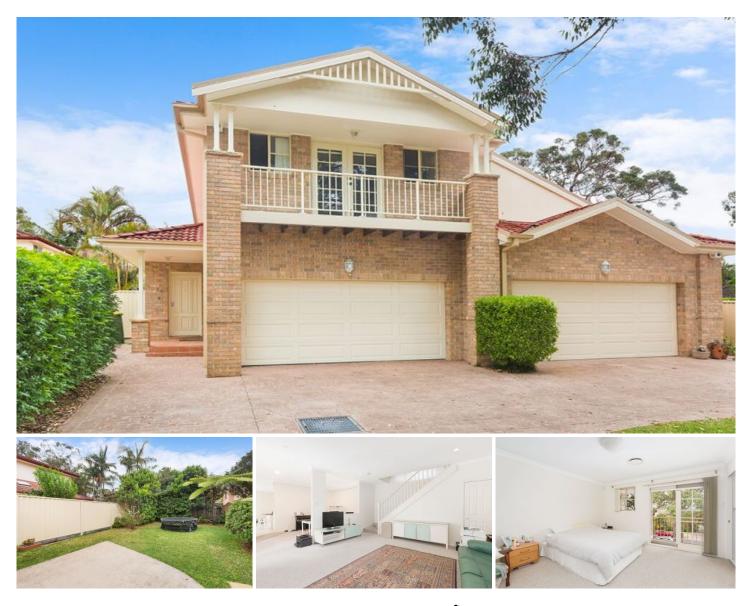

## 7A Premier Street GYMEA NSW

Set in an ultra-convenient locale in the heart of Gymea, this unique duplex offers a lifestyle of low maintenance living.

## Featuring:

- Large open plan living area leading to private & level grassed yard

- Renovated kitchen with ample space, gas cooking & dishwasher

- Master bedroom with large walk-in robe, ensuite and leafy balcony

- Internal laundry, three bathrooms, all bedrooms with built-in robes

- Double lock up garage with internal access plus driveway parking

- Moments to Gymea shops, cafes, restaurants, bus and