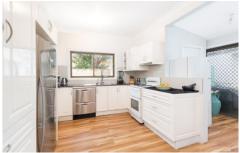

## Featuring:

Sunny north facing aspect, large level grassed yard Bright updated kitchen, ample storage & dishwasher Kitchen opens to dining room w/ separate living area Additional home office plus a rumpus / studio at rear Internal laundry w/ additional WC, extra storage shed Moments to Southgate, schools, transport & eateries