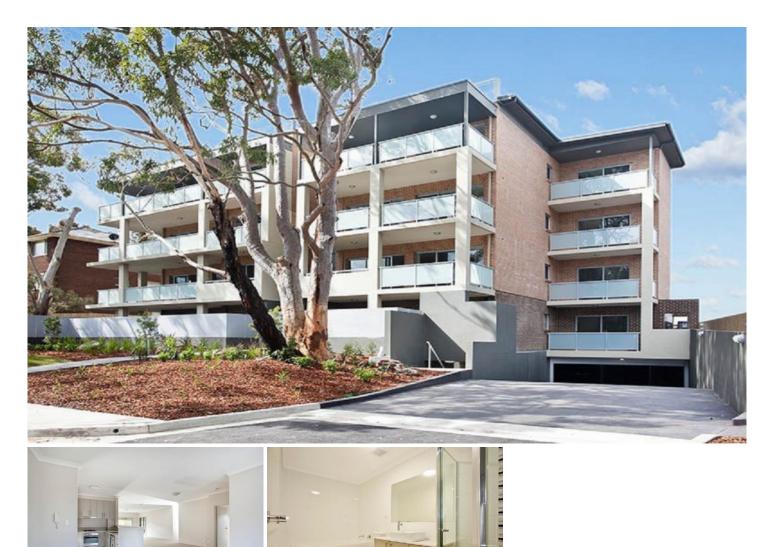

## 27/42 Talara Road GYMEA NSW

Resting in a peaceful cul-de-sac, this modern oversized apartment will certainly impress with its substantial dimensions and stylish finishes. Perfectly positioned only moments from the popular Hazelhurst Gallery Caf?, Gymea Shopping Village, train station and buses.

## Featuring:

Master bedroom with ensuite & walk in wardrobe Modern kitchen with s/s appliances & dishwasher Open plan combined living flows to large courtyard Added convenience of an internal laundry w/ dryer Well maintained security complex with lift access Ideal ground floor position, double lock up garage