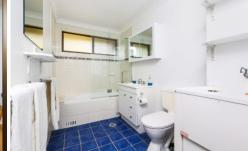

## Featuring:

East facing aspect, leafy streetscape vistas Combined living and dining, side balcony Tidy good-sized kitchen, electric appliances Generous master bed with mirrored robe Large, bright combined bathroom & laundry Choice of 2nd bed or study, lock up garage