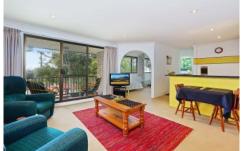

## Featuring:

East facing aspect, leafy streetscape vistas Combined living and dining, side balcony Tidy good-sized kitchen, electric appliances Generous master bed with mirrored robe Large, bright combined bathroom & laundry Choice of 2nd bed or study, lock up garage