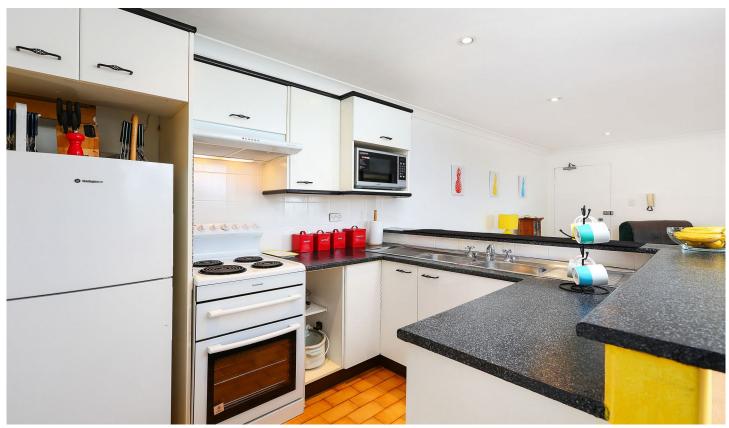

## Featuring:

East facing aspect, leafy streetscape vistas Combined living and dining, side balcony Tidy good-sized kitchen, electric appliances Generous master bed with mirrored robe Large, bright combined bathroom & laundry Choice of 2nd bed or study, lock up garage